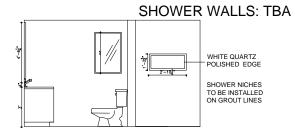

**AMAZE GREY MATT** 

ARMANI\_CASTAL\_01

SHOWER WALLS: TBA

FLOOR: CALACATA BIANCO MATT OR POLISH 701

SHOWER WALLS: TBA

DECOTEC SAND LYON ASH H1298 ST22VANITY

LQ4518 CALCUTTA GOLD TOP

TWO GOLD MODERN SCONCE LIGHT