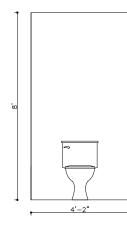

**BLACK PENDANT LIGHT** 

CUSTOM TALL MIRROR THIN BLACK MATTE TRIM TO CEILING

PROJECT TITLE: 22 YORK STREET

TITLE: POWDER ROOM

All dimensions are subject to verification and adjustment on jobsite to fit job condition.

PRODUCED BY:

SIGN&DATE: