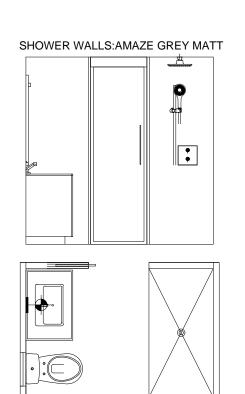

PRODUCED BY:

N.M

SIGN&DATE:

FLOOR: AMAZE GREY MATT

SHOWER WALLS: AMAZE GREY MATT

BLISS 36" GRAY OAK VANITY

CUSTOM TALL FRAMELESS MIRROR THIN TRIM TO CEILING

MODERN SCONCE LIGHT

PROJECT TITLE: 22 YORK STREET

TITLE: BATHROOM#1

All dimensions are subject to verification and adjustment on jobsite to fit job condition.

PRODUCED BY: N.M

SIGN&DATE:

**BLISS 48" BLACK VANITY** 

**BLACK FAUCET** 