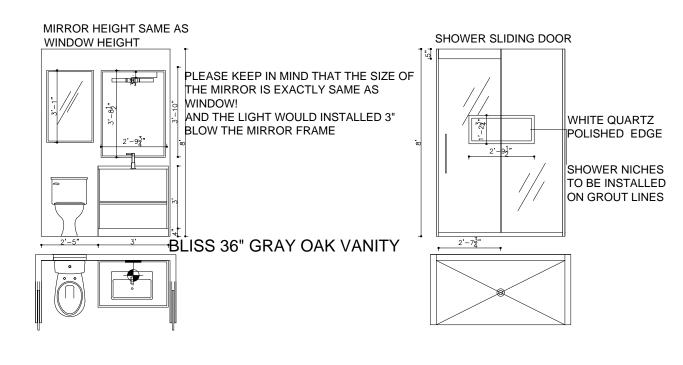

PRODUCED BY:

N.M

SIGN&DATE:

FLOOR: AMAZE GREY MATT

SHOWER WALLS: AMAZE GREY MATT

BLISS 36" GRAY OAK VANITY

CUSTOM TALL FRAMELESS MIRROR THIN TRIM TO CEILING

MODERN SCONCE LIGHT

PROJECT TITLE: 22 YORK STREET

TITLE: BATHROOM#1

All dimensions are subject to verification and adjustment on jobsite to fit job condition.

PRODUCED BY: N.M

SIGN&DATE:

**BLISS 48" BLACK VANITY** 

**BLACK FAUCET** 