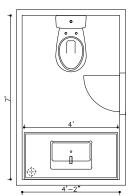

PRODUCED BY:

N.M

SIGN&DATE:

FLOOR: AMAZE GREY MATT

SHOWER WALLS: AMAZE GREY MATT

BLISS 36" GRAY OAK VANITY

CUSTOM TALL FRAMELESS MIRROR THIN TRIM TO CEILING

MODERN SCONCE LIGHT

PROJECT TITLE: 22 YORK STREET

TITLE: BATHROOM#1

All dimensions are subject to verification and adjustment on jobsite to fit job condition.

PRODUCED BY: N.M

SIGN&DATE:

**BLISS 48" BLACK VANITY** 

**BLACK FAUCET** 