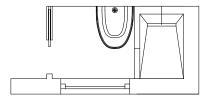

**AMAZE GREY MATT** 

ARMANI\_CASTAL\_01

SHOWER WALLS: TBA

FLOOR: CALACATA BIANCO MATT OR POLISH 701

SHOWER WALLS: TBA

DECOTEC SAND LYON ASH H1298 ST22VANITY

LQ4518 CALCUTTA GOLD TOP

TWO GOLD MODERN SCONCE LIGHT

CUSTOM 2 TALL FRAMELESS MIRRORS THIN TRIM TO CEILING ONE OVAL MIRROR

PROJECT TITLE: 22 YORK STREET

TITLE: MASTER ENSUITE

All dimensions are subject to verification and adjustment on jobsite to fit job condition.