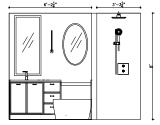

**BLACK PENDANT LIGHT** 

CUSTOM TALL MIRROR THIN BLACK MATTE TRIM TO CEILING

PROJECT TITLE: 22 YORK STREET

TITLE: POWDER ROOM

All dimensions are subject to verification and adjustment on jobsite to fit job condition.

PRODUCED BY:

SIGN&DATE: