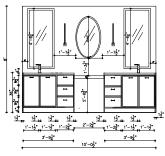

CUSTOM 2 TALL FRAMELESS MIRRORS THIN TRIM TO CEILING ONE OVAL MIRROR

PROJECT TITLE: 22 YORK STREET

TITLE: MASTER ENSUITE

All dimensions are subject to verification and adjustment on jobsite to fit job condition.