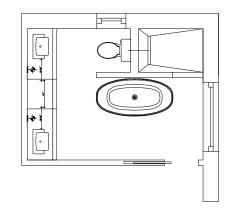

PRODUCED BY:

N.M

SIGN&DATE:

FLOOR: AMAZE GREY MATT

SHOWER WALLS: AMAZE GREY MATT

BLISS 36" GRAY OAK VANITY

CUSTOM TALL FRAMELESS MIRROR THIN TRIM TO CEILING

MODERN SCONCE LIGHT

PROJECT TITLE: 22 YORK STREET

TITLE: BATHROOM#1

All dimensions are subject to verification and adjustment on jobsite to fit job condition.

PRODUCED BY: N.M

SIGN&DATE:

**BLISS 48" BLACK VANITY** 

**BLACK FAUCET** 