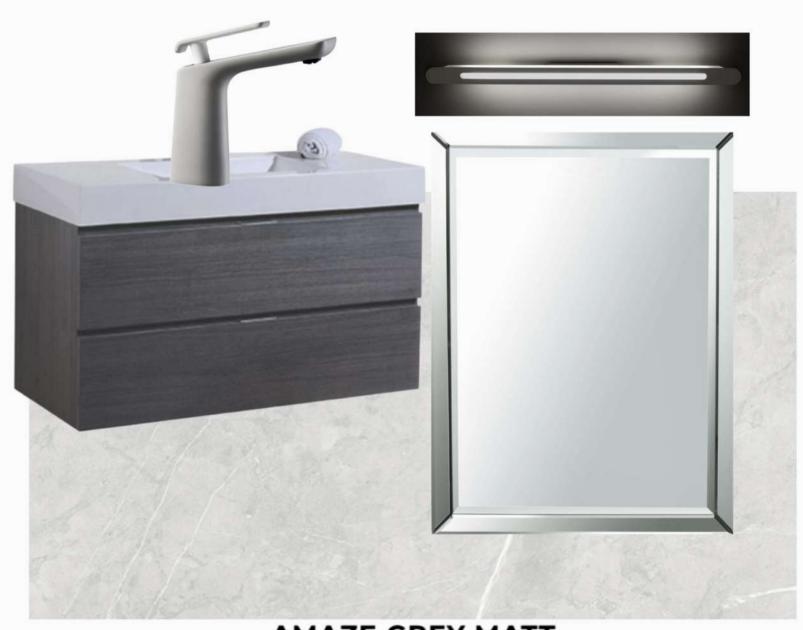

PRODUCED BY:

N.M

SIGN&DATE:

FLOOR: AMAZE GREY MATT

SHOWER WALLS: AMAZE GREY MATT

BLISS 36" GRAY OAK VANITY

CUSTOM TALL FRAMELESS MIRROR THIN TRIM TO CEILING

MODERN SCONCE LIGHT

PROJECT TITLE: 22 YORK STREET

TITLE: BATHROOM#1

All dimensions are subject to verification and adjustment on jobsite to fit job condition.

PRODUCED BY: N.M

SIGN&DATE:

**BLISS 48" BLACK VANITY** 

**BLACK FAUCET** 