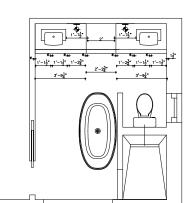

**AMAZE GREY MATT** 

ARMANI\_CASTAL\_01

SHOWER WALLS: TBA

FLOOR: CALACATA BIANCO MATT OR POLISH 701

SHOWER WALLS: TBA

DECOTEC SAND LYON ASH H1298 ST22VANITY

LQ4518 CALCUTTA GOLD TOP

TWO GOLD MODERN SCONCE LIGHT

CUSTOM 2 TALL FRAMELESS MIRRORS THIN TRIM TO CEILING ONE OVAL MIRROR

PROJECT TITLE: 22 YORK STREET

TITLE: MASTER ENSUITE

All dimensions are subject to verification and adjustment on jobsite to fit job condition.