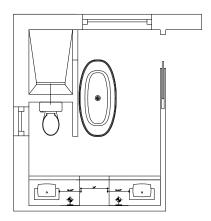

CUSTOM 2 TALL FRAMELESS MIRRORS THIN TRIM TO CEILING ONE OVAL MIRROR

PROJECT TITLE: 22 YORK STREET

TITLE: MASTER ENSUITE

All dimensions are subject to verification and adjustment on jobsite to fit job condition.