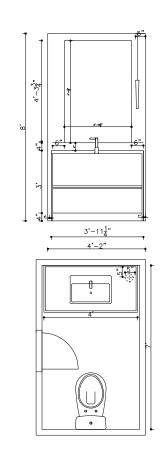

**AMAZE GREY MATT** 

ARMANI\_CASTAL\_01

SHOWER WALLS: TBA

FLOOR: CALACATA BIANCO MATT OR POLISH 701

SHOWER WALLS: TBA

DECOTEC SAND LYON ASH H1298 ST22VANITY

LQ4518 CALCUTTA GOLD TOP

TWO GOLD MODERN SCONCE LIGHT

CUSTOM 2 TALL FRAMELESS MIRRORS THIN TRIM TO CEILING ONE OVAL MIRROR

PROJECT TITLE: 22 YORK STREET

TITLE: MASTER ENSUITE

All dimensions are subject to verification and adjustment on jobsite to fit job condition.