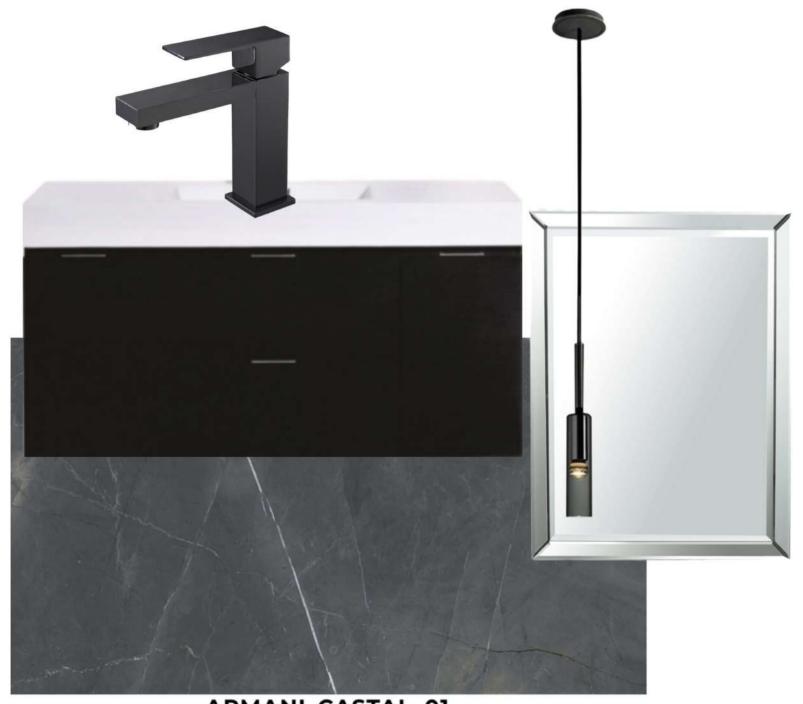

PROJECT TITLE: 22 YORK STREET

TITLE: BATHROOM#1

All dimensions are subject to verification and adjustment on jobsite to fit job condition.

PRODUCED BY: N.M

SIGN&DATE:

**BLISS 48" BLACK VANITY** 

**BLACK FAUCET** 

**BLACK PENDANT LIGHT** 

CUSTOM TALL MIRROR THIN BLACK MATTE TRIM TO CEILING

PROJECT TITLE: 22 YORK STREET

TITLE: POWDER ROOM

All dimensions are subject to verification and adjustment on jobsite to fit job condition.