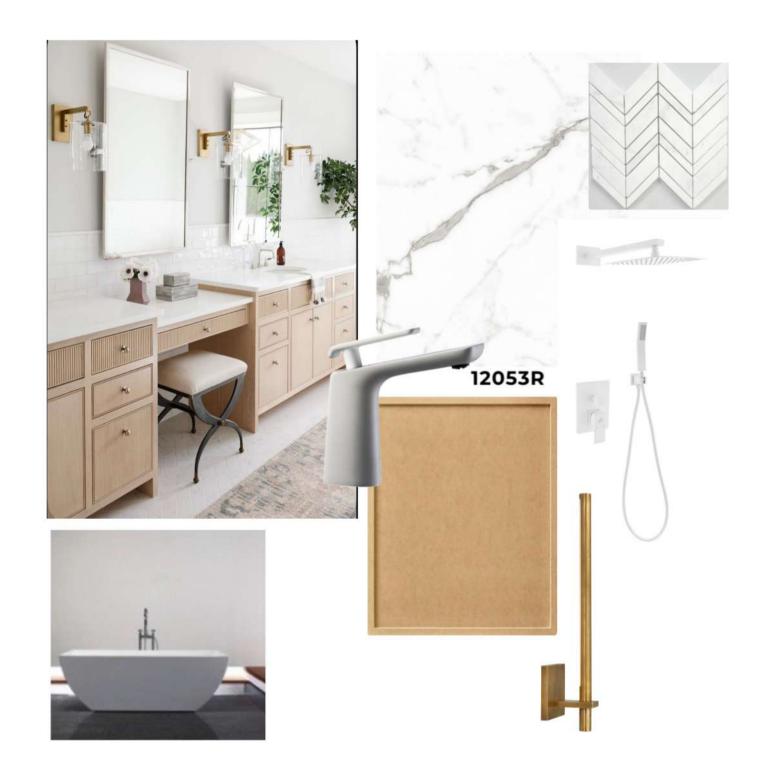

**AMAZE GREY MATT** 

ARMANI\_CASTAL\_01

SHOWER WALLS: TBA

FLOOR: CALACATA BIANCO MATT OR POLISH 701

SHOWER WALLS: TBA

DECOTEC SAND LYON ASH H1298 ST22VANITY

LQ4518 CALCUTTA GOLD TOP

TWO GOLD MODERN SCONCE LIGHT

CUSTOM 2 TALL FRAMELESS MIRRORS THIN TRIM TO CEILING ONE OVAL MIRROR

PROJECT TITLE: 22 YORK STREET

TITLE: MASTER ENSUITE

All dimensions are subject to verification and adjustment on jobsite to fit job condition.